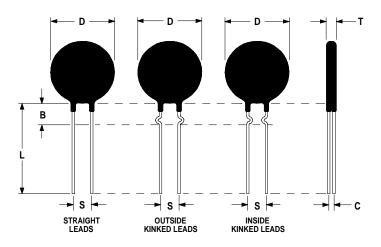

## **Mechanical Specifications:**

| D                | $20.0 \pm 1.0 \text{ mm}$ |
|------------------|---------------------------|
| Т                | $5.0 \pm 0.2 \text{ mm}$  |
| Lead Diameter    | $1.0 \pm 0.1 \text{ mm}$  |
| S                | $7.8 \pm 2.0 \text{ mm}$  |
| L                | $38.0 \pm 9.0 \text{ mm}$ |
| Straight Leads   | $5.0 \pm 1.0 \text{ mm}$  |
| Coating Run Down |                           |
| В                | $9.3 \pm 0.85 \text{ mm}$ |
| С                | $3.82 \pm 1.0 \text{ mm}$ |